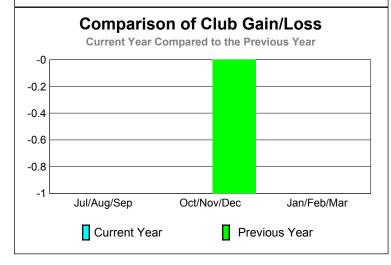

## GMT: Joel Rosendo Gómez Franco Location: MEXICO GMT CA: 3

| CLUBS       |                                  |                               |                                   |                                  |                                  |
|-------------|----------------------------------|-------------------------------|-----------------------------------|----------------------------------|----------------------------------|
|             | <u>Club</u> Results<br>2012-2013 |                               |                                   |                                  | <u>Clubs</u><br>2011-2012        |
| Month       | New<br>Club<br><u>Goal</u>       | Actual<br>New<br><u>Clubs</u> | Actual<br>Dropped<br><u>Clubs</u> | Gain/<br>Loss of<br><u>Clubs</u> | Gain/<br>Loss of<br><u>Clubs</u> |
| Jul/Aug/Sep |                                  | 0                             | 0                                 | 0                                | 0                                |
| Oct/Nov/Dec |                                  | 2                             | -2                                | 0                                | -1                               |
| Jan/Feb/Mar |                                  |                               |                                   |                                  | 0                                |