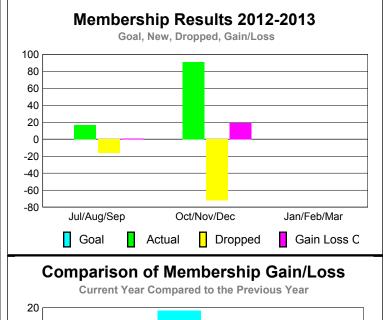

#### **MEMBERSHIP Membership** Results <u>Membership</u> 2012-2013 2011-2012 Net Actual Actual Gain/ Gain/ New Dropped Loss of Loss of Memb Month Goal Memb Memb Memb **Memb** Jul/Aug/Sep -16 1 -14 17 Oct/Nov/Dec 91 -72 19 -21 Jan/Feb/Mar -28 Totals 108 -88 20 -63