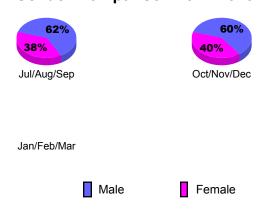

| -1                               |
| Jan/Feb/Mar |                                  |                               |                                   |                                  | 0                                |

-2

CT HDC

### **Club Results 2012-2013** Goal, New, Dropped, Gain/Loss 2 1.5 0.5 0 -0.5 -1 -1.5 -2 Jul/Aug/Sep Oct/Nov/Dec Jan/Feb/Mar Goal Gain Loss C Actual Dropped

2



### YTD Status Quo Clubs 2012-2013



#### **MEMBERSHIP Membership** Results <u>Membership</u> 2012-2013 2011-2012 Net Actual Actual Gain/ Gain/ New Dropped Loss of Loss of Memb Month Goal Memb Memb Memb **Memb** Jul/Aug/Sep -16 1 -14 17 Oct/Nov/Dec 91 -72 19 -21 Jan/Feb/Mar -28 Totals 108 -88 20 -63



# Gender Comparison 2012-2013

Oct/Nov/Dec

Jan/Feb/Mar

Previous Year